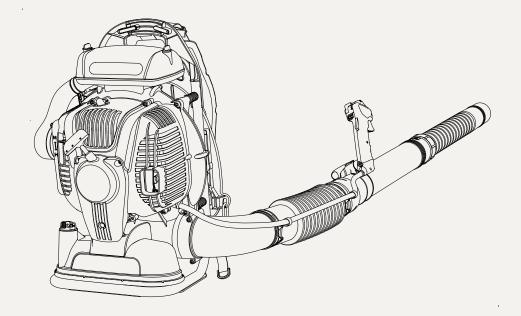

## BL1200

**Engine** 

## **Technical Specification**

**BL1200-N** 

Model C7 / 2-stroke / 77 cc / 3,6 kW

**BL1200-V** 

| \ |  |
|---|--|
|   |  |
| ₽ |  |

| + | <del>)</del> |  |
|---|--------------|--|
| H | 刑            |  |

| Air speed                        | 82,3                  | 58 m/s  |           |  |
|----------------------------------|-----------------------|---------|-----------|--|
| Air volume                       | 1620 m³/h             |         | 1800 m³/h |  |
| <b>Weight</b> without blower kit | 10,13 Kg              | 9,72 Kg | 10,13 Kg  |  |
| Fuel tank capacity               |                       |         |           |  |
| Telescopic tube                  | Ø 70 mm               |         | Ø 100 mm  |  |
| Curved terminals                 | Optional<br>0G.438.00 |         | •         |  |
| Side air filter                  |                       | •       |           |  |
| Packaging                        | 64 x 46 x 36 cm       |         |           |  |