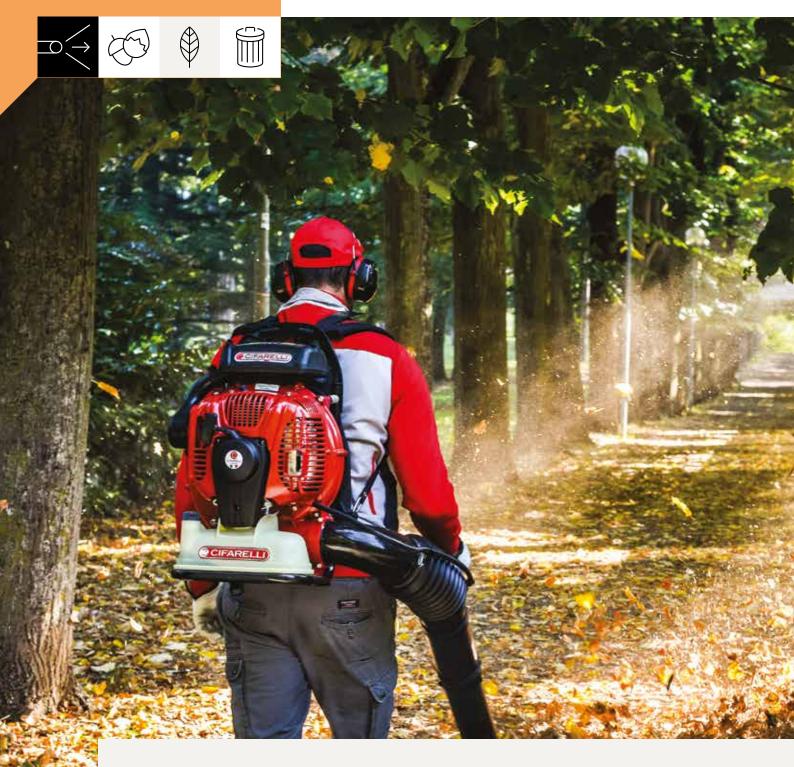

## ERGONOMIC, POWERFUL, LIGHTWEIGHT, COMFORTABLE

A BL1200 blower is immediately recognizable. And it makes the difference compared to the others. Because it fits perfectly to anyone and any kind of work. Also because thanks to the high quality of the materials and its easy mainteinance it will last for a very long, long time.

**BL1200** 

It is not always true that the wind goes where it wants. Using our blowers, you can give it both the intensity and direction you want. Even the most difficult to handle bed leaves can accumulate where you decided.